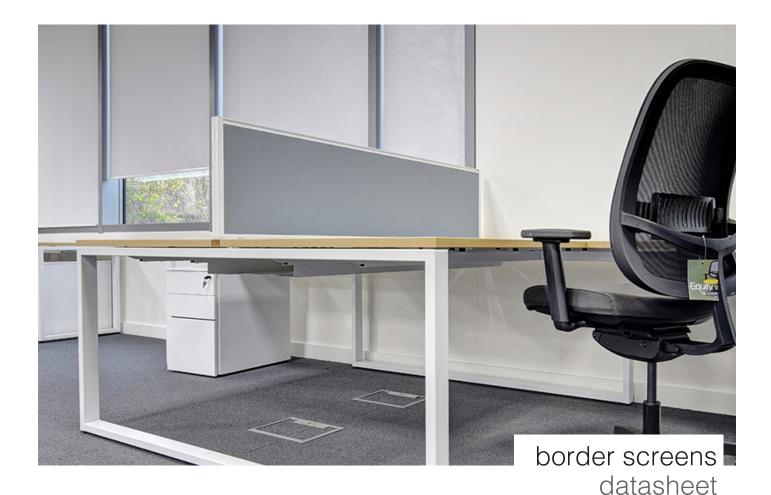

### Extent of Range

Desk mounted aluminium framed screens

#### Features

Type: Desk mounted screens. Frame: Anodised aluminium frame in silver, white, graphite or black.

Materials: Macflex Mac 182, Camira Cara, Inloom Bondai 170, Camira Lucia, Blazer or White Frosted S2000 plexiglass.

Accessory Rail: Integral tool rail clip point for accessorie

Desk Mounted Attachment: Attaches to desk frame through screen post or clamp. Doesn't effect sliding top mechanism.

#### Desk Mounted Dimensions

Height: 380mm, 650mm (A-Up), 660mm (Jot-Up), 675mm (Jot-Up Lite), 845mm. Widths: 800mm, 1000mm, 1200mm, 1400mm, 1600mm, 1800mm or 2000mm. Depth: 30mm.