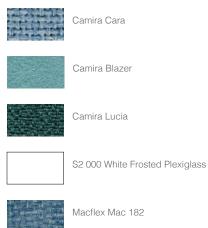

#### Features

Type: Desk mounted screens. Frame: Anodised aluminium frame in silver, white, graphite or black.

Materials: Macflex Mac 182, Camira Cara, Inloom Bondai 170, Camira Lucia, Blazer or White Frosted S2000 plexiglass.

### Materials

Camira Cara Fabric: Plain weave panel fabric available in 32 colourways. Manufactured from 100£ polypropylene. Certified to the EU Ecolabel. Certified to Indoor Advantage™ "Gold"

Lucia Fabric: Popular crepe weave synthetic panel fabric with a choice of 31 colours. Manufactured from 100% recycled polyester saving virgin raw materials and for a reduced environmental footprint.

Camira Blazer Fabric: Blazer is a classic pure new wool upholstery fabric with a billiard cloth felted finish. It is made from premium New Zealand lambswool, where responsible farming provides the highest quality raw material which is soft, clean and bright, which is ideal for spinning, weaving and dyeing. Available in 50 colourways. 100% Virgin Wool. Non metallic dyestuffs. Certified to Indoor Advantage™ "Gold". Rapidly renewable and compostable

Plexiglass: Known for surface hardness, durability and colour consistency, and featuring a double-sided matt surface which gives an effect similar to that of sandblasted or etched glass.

Macflex Mac 182: Woven fire retardant office screen fabric available in 25 colourways.

#### Screen Finishes

Macflex Mac 182

Inloom Bondai 170

Product Environmental Certification

Environmental Data Recycled content: 47.00% Recyclable content: 72.00%