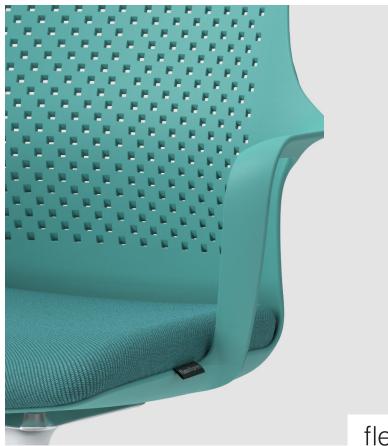

### Features

Type: 5 Star Base Back: Perforated polypropylene curved back in a range of colours.

Seat: Polypropylene seat and integral arms in a range of colours with 50mm thick foam and upholstered in a wide range of range of fabrics.

Frame: 640mm diameter polished aluminium 5-star base. 50mm non-locking castor and chrome gas lift .

Optional mechanism: 12 degree tilt mechanism with easy-use lever. Tilt mechanism is always white regardless of seat colour. Product Certification EN 16139:2013