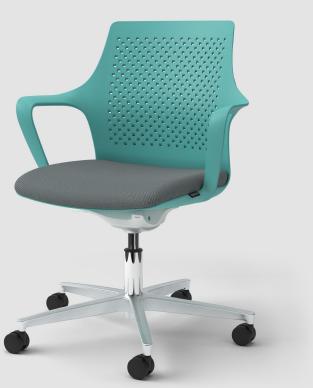

### Extent of Range

Flexi-work chairs with cantilever, 4 leg, raised polished base and 5 star base with optional tilt mechanisms.

### Features

Type: 5 Star Base Back: Perforated polypropylene curved back in a range of colours.

Seat: Polypropylene seat and integral arms in a range of colours with 50mm thick foam and upholstered in a wide range of range of fabrics.

Frame: 640mm diameter polished aluminium 5-star base. 50mm non-locking castor and chrome gas lift .

Optional mechanism: 12 degree tilt mechanism with easy-use lever. Tilt mechanism is always white regardless of seat colour. Product Certification EN 16139:2013