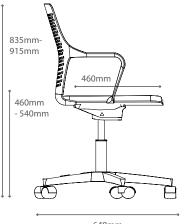

### Dimensions

Overall Width: 640mm Overall Depth: 640mm Overall Height: 835mm - 915mm Seat Height: 460mm - 540mm Seat Width: 430mm Seat Depth: 460mm Back Width: 440mm