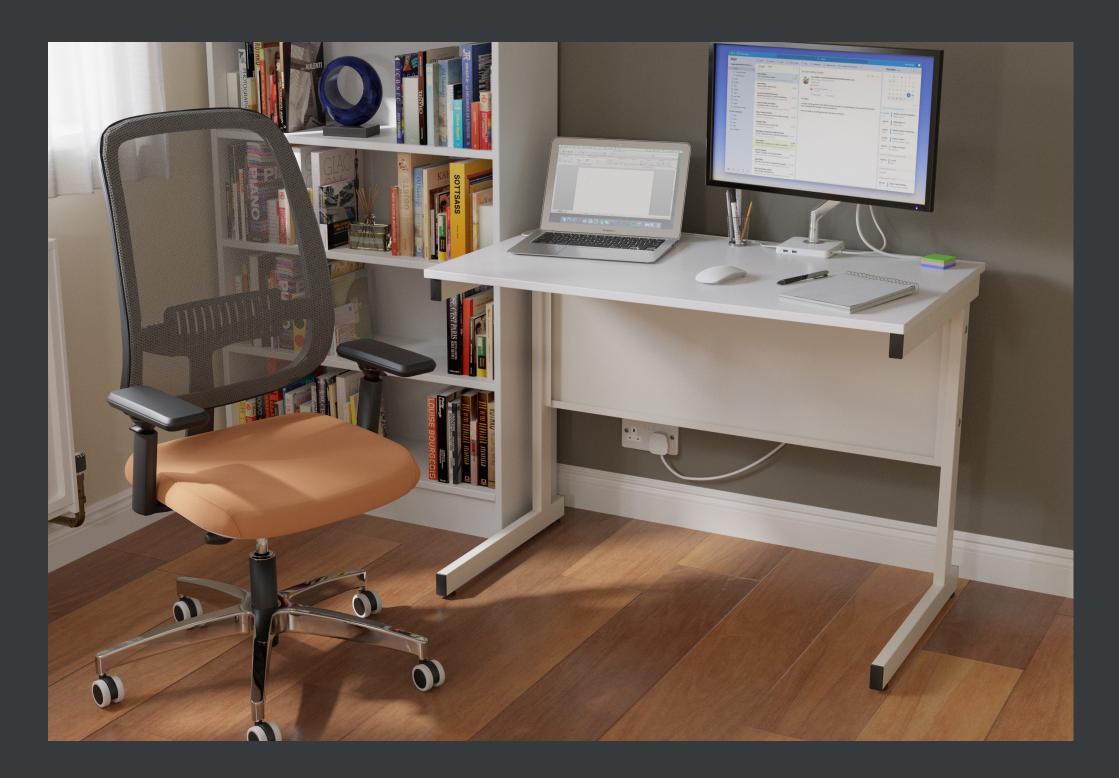

A high quality, self-assembly desk which can be constructed in minutes with minimal tools, functional and at home in any house. Add in the optional chair, monitor stand and laptop stand for the perfect home working set up.

Made in Britain, high quality all metal frame.

1 year comprehensive warranty.

Add a monitor arm/laptop stand for greater flexibility\*\*

<sup>\*</sup>Depending upon 18mm or 25mm top

<sup>\*\*</sup> Supplied separately