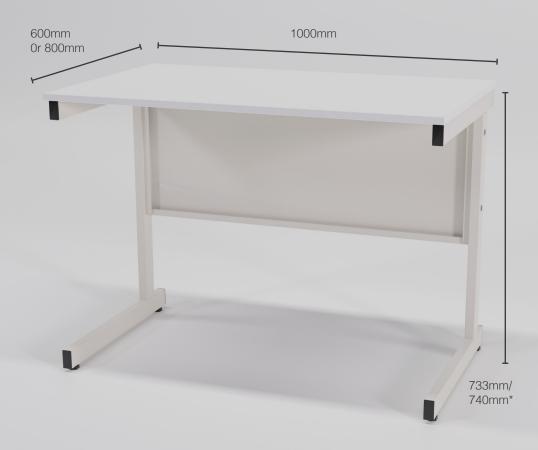

| <b>Features</b> | & Ben | etits of | the H | omewor | ker |
|-----------------|-------|----------|-------|--------|-----|
|                 |       |          |       |        |     |

| $\Box$      | Cantilever desk with modesty panel.                   |
|-------------|-------------------------------------------------------|
| 4           | 1000mm width and 733mm/740mm high.                    |
| $\bigoplus$ | 600mm or 800mm deep.                                  |
| $\bigoplus$ | 18mm or 25mm MFC top with 2mm ABS edge.               |
| $\bigcirc$  | All white finish to suit any interior style.          |
|             | Boxed & delivered for quick delivery.                 |
|             | Easy home assembly (tools supplied).                  |
| (V)         | Easy-to-use instructions. Build in around 10 minutes. |