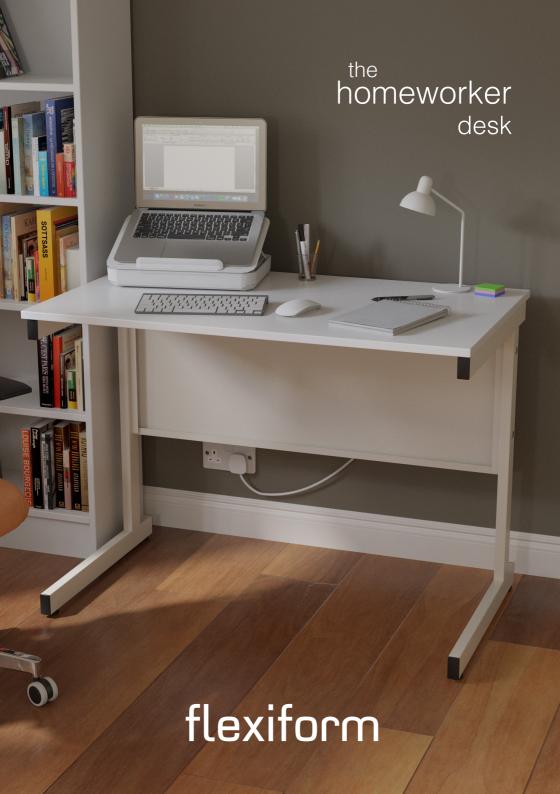

## homeworker desk

Uncomfortable desk set-ups can create health issues including backache, wrists and neck pain which ultimately makes us less productive. The Flexiform Homeworker package is a cost effective, classically styled desk designed to give a comfortable ergonomic set-up to any remote working staff member.

A high quality, self-assembly desk which can be constructed in minutes with minimal tools, functional and at home in any house. Add in the optional chair, monitor stand and laptop stand for the perfect home working set up.

| <b>Features</b> | & Ben | etits of | the H | omewor | ker |
|-----------------|-------|----------|-------|--------|-----|
|                 |       |          |       |        |     |

| $\Box$      | Cantilever desk with modesty panel.                   |
|-------------|-------------------------------------------------------|
| 4           | 1000mm width and 733mm/740mm high.                    |
| $\bigoplus$ | 600mm or 800mm deep.                                  |
| $\bigoplus$ | 18mm or 25mm MFC top with 2mm ABS edge.               |
| $\bigcirc$  | All white finish to suit any interior style.          |
|             | Boxed & delivered for quick delivery.                 |
|             | Easy home assembly (tools supplied).                  |
| (V)         | Easy-to-use instructions. Build in around 10 minutes. |