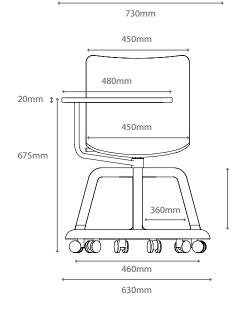

#### Dimensions

Overall Width: 630mm Overall Depth: 730mm Overall Height: 860mm Seat Height: 450mm Seat Height with Seat Pad: 470mm Seat Width: 450mm Seat Depth: 360mm Back Width: 450mm Writing Tablet Height: 675mm Writing Tablet Depth: 300mm Writing Tablet Width: 480mm Writing Tablet Thickness: 20mm Storage Compartment Height: 250mm Storage Compartment Diameter: 460mm Storage Compartment Aperture: 360mm