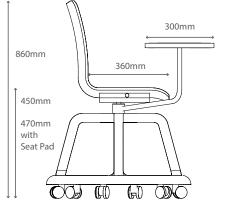

#### Dimensions

Overall Width: 630mm Overall Depth: 730mm Overall Height: 860mm Seat Height: 450mm Seat Height with Seat Pad: 470mm Seat Width: 450mm Seat Depth: 360mm Back Width: 450mm Writing Tablet Height: 675mm Writing Tablet Depth: 300mm Writing Tablet Width: 480mm Writing Tablet Thickness: 20mm Storage Compartment Height: 250mm Storage Compartment Diameter: 460mm Storage Compartment Aperture: 360mm