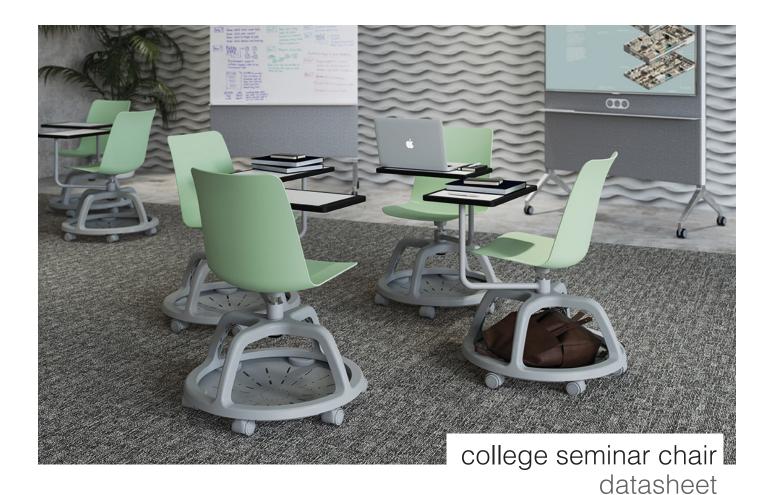

#### Extent of Range

College chair is suitable for classrooms, training rooms, and seminars and features a bag storage space underneath and moveable laptop table.

#### Features

Type: Seminar chair. Shell: One piece moulded polypropylene

plastic in a range of colours. Optional Seat Pad: 30mm thick CMHR

foam core with fabric upholstery in various fabrics with Velcro fastening.

Base: Under seat plastic storage tray with 6 non-locking plastic castors.

Orbital Writing tablet: Foldable white writing tablet with black edging and pen holder. Grey 360 degree rotatable stem suitable for right and left handed users attaching to central column.

#### Dimensions

Overall Width: 630mm Overall Depth: 730mm Overall Height: 860mm Seat Height: 450mm Seat Height with Seat Pad: 470mm Seat Width: 450mm Seat Depth: 360mm Back Width: 450mm Writing Tablet Height: 675mm Writing Tablet Depth: 300mm Writing Tablet Width: 480mm Writing Tablet Thickness: 20mm Storage Compartment Height: 250mm Storage Compartment Diameter: 460mm Storage Compartment Aperture: 360mm