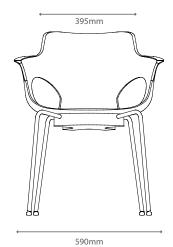

Dimensions

Overall Width: 590mm Overall Depth: 575mm Overall Height: 790mm Seat Height: 460mm Seat Width: 395mm Seat Depth: 365mm Back Width: 395mm