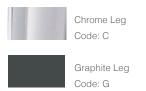

30%. Certificate n° 030/2019.

Any rejected plastic production waste is 100% recycled.



Dimensions

Overall Width: 590mm Overall Depth: 575mm Overall Height: 790mm Seat Height: 460mm Seat Width: 395mm Seat Depth: 365mm Back Width: 395mm





#### Materials

Polypropylene: Lightweight plastic moulded and shaped to give an ergonomic seat. The hardwearing material will withstand all elements of everyday use.

Steel: 16mm steel tube finished in chrome. Trivalent chromium (tri-chrome) plating provides added protection extending the product lifecycle.

## Optional Fabric Seat Pad

Available in a range of fabric brands from group 1-5 and leather. Choose from Camira, Gabriel, Inloom & Agua fabrics as standard. More brands available upon request.

### Base Finishes

Standard Flexiform finishes.



## Mono-Shell Finishes

Standard Flexiform finishes.