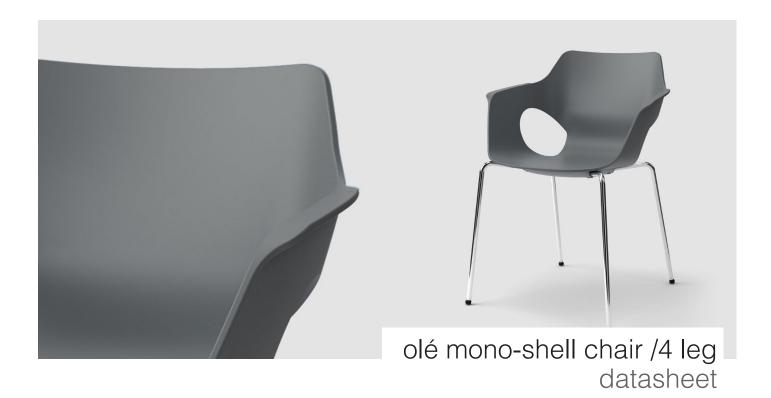

#### Features

Type: Mono-shell chair.

Shell: One piece moulded polypropylene

shel

Arms: Integrated lip arms with open section Frame: 16mm steel rod 4 leg frame with feet insert suitable for all surfaces and

finished in chrome.

Optional Upholstered Seat Pad: 30mm thick CMHR foam core with fabric upholstery in various fabrics with Velcro fastening.

#### Materials

Polypropylene: Lightweight plastic moulded and shaped to give an ergonomic seat. The hardwearing material will withstand all elements of everyday use.

Steel: 16mm steel tube finished in chrome. Trivalent chromium (tri-chrome) plating provides added protection extending the product lifecycle.