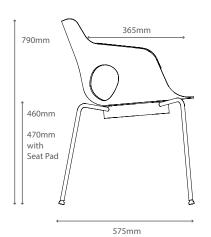

Dimensions

Overall Width: 590mm Overall Depth: 575mm Overall Height: 790mm Seat Height: 460mm Seat Width: 395mm Seat Depth: 365mm Back Width: 395mm