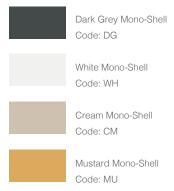

uction waste is 100% recycled.



Dimensions

Overall Width: 590mm Overall Depth: 575mm Overall Height: 790mm Seat Height: 460mm Seat Width: 395mm Seat Depth: 365mm Back Width: 395mm





#### Materials

Polypropylene: Lightweight plastic moulded and shaped to give an ergonomic seat. The hardwearing material will withstand all elements of everyday use.

Steel: 16mm steel tube finished in chrome. Trivalent chromium (tri-chrome) plating provides added protection extending the product lifecycle.

## Optional Fabric Seat Pad

Available in a range of fabric brands from group 1-5 and leather. Choose from Camira, Gabriel, Inloom & Agua fabrics as standard. More brands available upon request.

### Base Finishes

Standard Flexiform finishes.



## Mono-Shell Finishes

Standard Flexiform finishes.