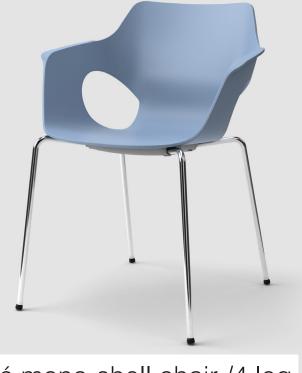

## olé mono-shell chair /4 leg datasheet

#### Features

Type: Mono-shell chair. Shell: One piece moulded polypropylene shell.

Arms: Integrated lip arms with open section Frame: 16mm steel rod 4 leg frame with feet insert suitable for all surfaces and finished in chrome.

#### Dimensions

Overall Width: 590mm Overall Depth: 575mm Overall Height: 790mm Seat Height: 460mm Seat Width: 395mm Seat Depth: 365mm Back Width: 395mm

Polypropylene: Lightweight plastic moulded and shaped to give an ergonomic seat. The hardwearing material will withstand all elements of everyday use.

Steel: 16mm steel tube finished in chrome. Trivalent chromium (tri-chrome) plating provides added protection extending the product lifecycle.