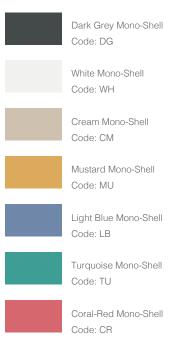

aste is 100% recycled.

# flexiform

#### Dimensions

Overall Width: 590mm Overall Depth: 575mm Overall Height: 790mm Seat Height: 460mm Seat Width: 395mm Seat Depth: 365mm Back Width: 395mm





Polypropylene: Lightweight plastic moulded and shaped to give an ergonomic seat. The hardwearing material will withstand all elements of everyday use.

Steel: 16mm steel tube finished in chrome. Trivalent chromium (tri-chrome) plating provides added protection extending the product lifecycle.

#### Optional Fabric Seat Pad

Available in a range of fabric brands from group 1-5 and leather. Choose from Camira, Gabriel, Inloom & Agua fabrics as standard. More brands available upon request.

#### **Base Finishes**

Standard Flexiform finishes.



### Mono-Shell Finishes

Standard Flexiform finishes.



flexiform

590mm

395mm