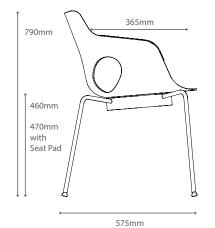

#### Dimensions

Overall Width: 590mm Overall Depth: 575mm Overall Height: 790mm Seat Height: 460mm Seat Width: 395mm Seat Depth: 365mm Back Width: 395mm

Polypropylene: Lightweight plastic moulded and shaped to give an ergonomic seat. The hardwearing material will withstand all elements of everyday use.