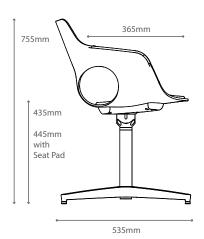

Dimensions

Overall Width: 590mm Overall Depth: 535mm Overall Height: 755mm Seat Height: 435mm Seat Width: 395mm Seat Depth: 365mm Back Width: 395mm