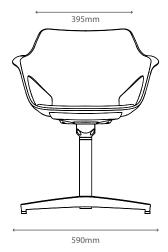

Dimensions

Overall Width: 590mm Overall Depth: 535mm Overall Height: 755mm Seat Height: 435mm Seat Width: 395mm Seat Depth: 365mm Back Width: 395mm