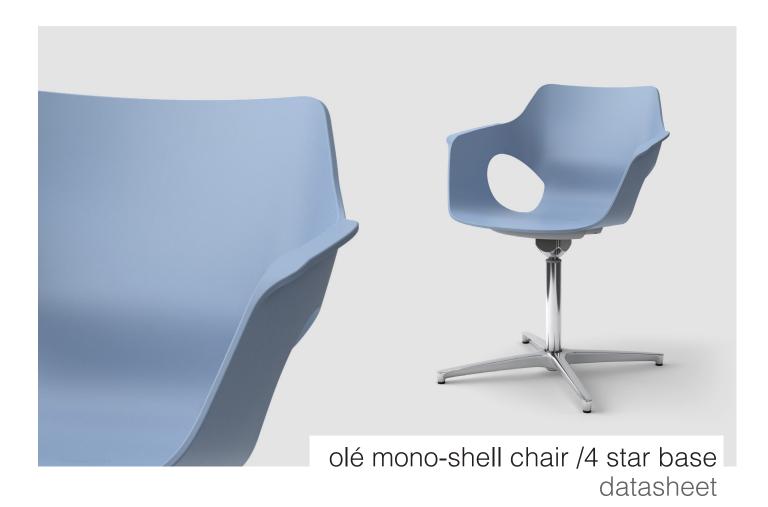

#### Extent of Range

Olé chair with a choice of 4 frame styles; 4 leg, skid base, polished aluminium 4 star, and polished aluminium 5 star with castors.

## Features

Type: Mono-shell chair.

Shell: One piece moulded polypropylene

SHEI

Arms: Integrated lip arms with open

section.

Base: Polished aluminium 4 star base with 180 degree swivel mechanism.

Optional Upholstered Seat Pad: 30mm thick