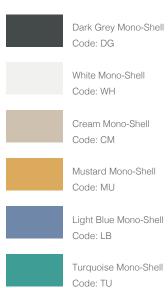

#### Mono-Shell Finishes

Standard Flexiform finishes.

Coral-Red Mono-Shell

Code: CR