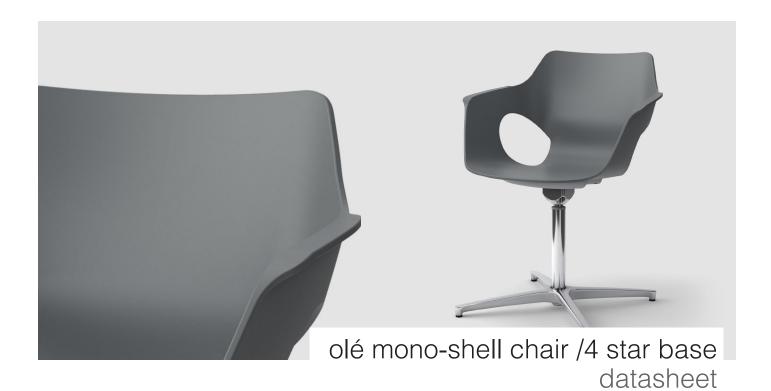

### Features

Type: Mono-shell chair.

Shell: One piece moulded polypropylene

shel

Arms: Integrated lip arms with open

section.

Base: Polished aluminium 4 star base with 180 degree swivel mechanism.

Optional Upholstered Seat Pad: 30mm thick CMHR foam core with fabric upholstery in various fabrics with Velcro fastening.