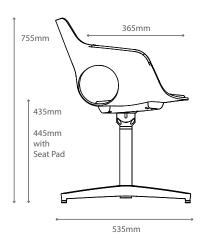

Dimensions

Overall Width: 590mm Overall Depth: 535mm Overall Height: 755mm Seat Height: 435mm Seat Width: 395mm Seat Depth: 365mm Back Width: 395mm