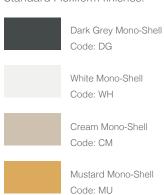

cycled.



Dimensions

Overall Width: 590mm Overall Depth: 535mm Overall Height: 755mm Seat Height: 435mm Seat Width: 395mm Seat Depth: 365mm Back Width: 395mm





#### Materials

Polypropylene: Lightweight plastic moulded and shaped to give an ergonomic seat. The hardwearing material will withstand all elements of everyday use.

Aluminium: Strong and lightweight material with ability to be cast to varying shapes. Aluminium is also a sound absorber and is 100% recyclable.

## Optional Fabric Seat Pad

Available in a range of fabric brands from group 1-5 and leather. Choose from Camira, Gabriel, Inloom & Agua fabrics as standard. More brands available upon request.

## Base Finishes

Standard Flexiform finishes.



Polished Aluminium

### Mono-Shell Finishes

Standard Flexiform finishes.