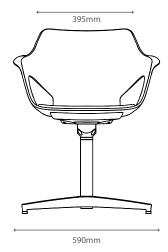

Dimensions

Overall Width: 590mm Overall Depth: 535mm Overall Height: 755mm Seat Height: 435mm Seat Width: 395mm Seat Depth: 365mm Back Width: 395mm