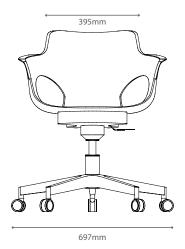

#### Extent of Range

Olé chair with a choice of 4 frame styles; 4 leg, skid base, polished aluminium 4 star, and polished aluminium 5 star with castors.

### Features

Type: Mono-shell chair.

Shell: One piece moulded polypropylene

shel

Arms: Integrated lip arms with open section Base: Polished aluminium 5 star base with 50mm hard castors. Height adjustable with 80mm of adjustment. 360 degree swivel mechanism.

Dimensions

Overall Width: 697mm Overall Depth: 663mm Overall Height: 770mm Seat Height: 455mm

Seat Height with Seat Pad: 465mm

Seat Width: 395mm Seat Depth: 365mm Back Width: 395mm