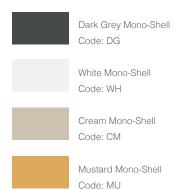

ght: 770mm Seat Height: 455mm

Seat Height with Seat Pad: 465mm

Seat Width: 395mm Seat Depth: 365mm Back Width: 395mm





#### Materials

Polypropylene: Lightweight plastic moulded and shaped to give an ergonomic seat. The hardwearing material will withstand all elements of everyday use.

Aluminium: Strong and lightweight material with ability to be cast to varying shapes. Aluminium is also a sound absorber and is 100% recyclable.

## Optional Fabric Seat Pad

Available in a range of fabric brands from group 1-5 and leather. Choose from Camira, Gabriel, Inloom & Agua fabrics as standard. More brands available upon request.

### Base Finishes

Standard Flexiform finishes.



Polished Aluminium Code: C



Dark Grey Mono-Shell Code: G

### Mono-Shell Finishes

Standard Flexiform finishes.