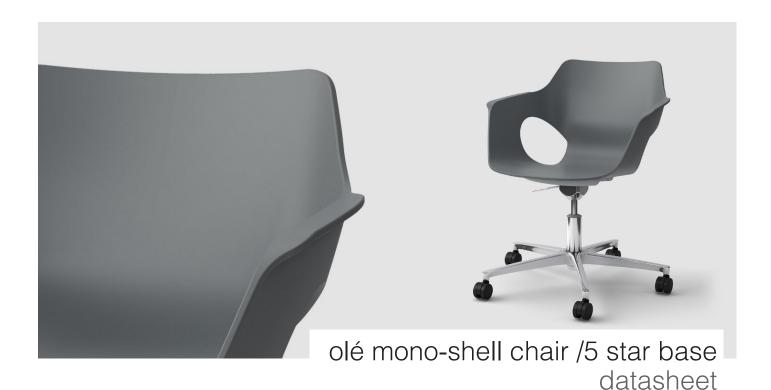

### Features

Type: Mono-shell chair.

Shell: One piece moulded polypropylene

shel

Arms: Integrated lip arms with open section Base: Polished aluminium 5 star base with 50mm hard castors. Height adjustable with 80mm of adjustment. 360 degree swivel mechanism.

#### Materials

Polypropylene: Lightweight plastic moulded and shaped to give an ergonomic seat. The hardwearing material will withstand all elements of everyday use.

Aluminium: Strong and lightweight material with ability to be cast to varying shapes. Aluminium is also a sound absorber and is 100% recyclable.