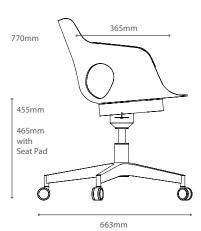

Dimensions

Overall Width: 697mm Overall Depth: 663mm Overall Height: 770mm Seat Height: 455mm

Seat Height with Seat Pad: 465mm

Seat Width: 395mm Seat Depth: 365mm Back Width: 395mm