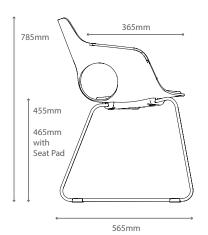

Dimensions

Overall Width: 590mm Overall Depth: 565mm Overall Height: 785mm Seat Height: 455mm Seat Width: 395mm Seat Depth: 365mm Back Width: 395mm