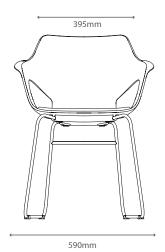

Dimensions

Overall Width: 590mm Overall Depth: 565mm Overall Height: 785mm Seat Height: 455mm Seat Width: 395mm Seat Depth: 365mm Back Width: 395mm