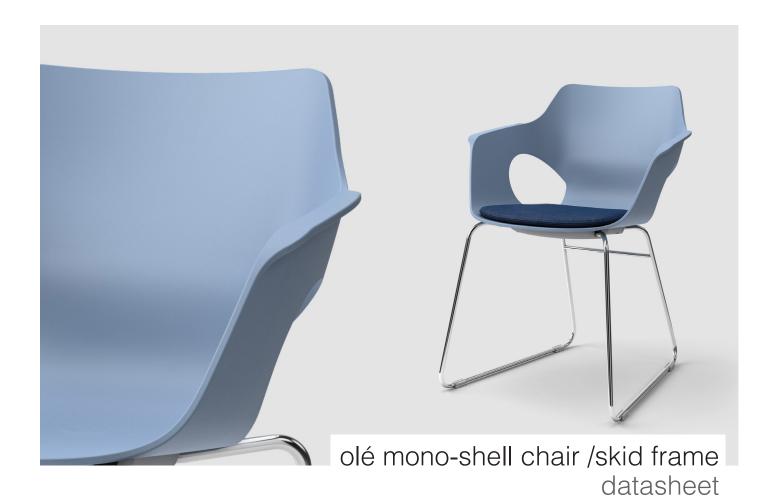

# Extent of Range

Olé chair with a choice of 4 frame styles; 4 leg, skid base, polished aluminium 4 star, and polished aluminium 5 star with castors.

# Features

Type: Mono-shell chair.

Shell: One piece moulded polypropylene

31101

Arms: Integrated lip arms with open section Frame: 12mm steel rod skid base with clear glides finished in chrome.

Optional Upholstered Seat Pad: 30mm thick CMHR foam core with fabric upholstery in various fabrics with Velcro fastening.

Dimensions

Overall Width: 590mm Overall Depth: 565mm Overall Height: 785mm Seat Height: 455mm Seat Width: 395mm Seat Depth: 365mm Back Width: 395mm