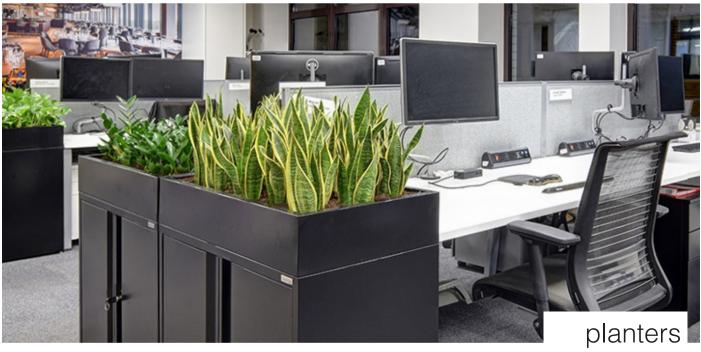

### Extent of Range

Planters on top of storage are available at 800mm, 825mm and 1000mm wide.

### Features

Carcass: 20swg steel folded and tack welded.

Compatibility: Freestor, Jot and Metro Storage. Membrane: PIFA standard damp-proof

membrane 6/83A:1995.

### Dimensions

Height: 145mm. Widths: 800mm, 825mm and 1000mm. Depth: 430mm, 475mm or 500mm.

## Delivery

This range is delivered pre-assembled by Flexiform installation team, wrapped for protection.