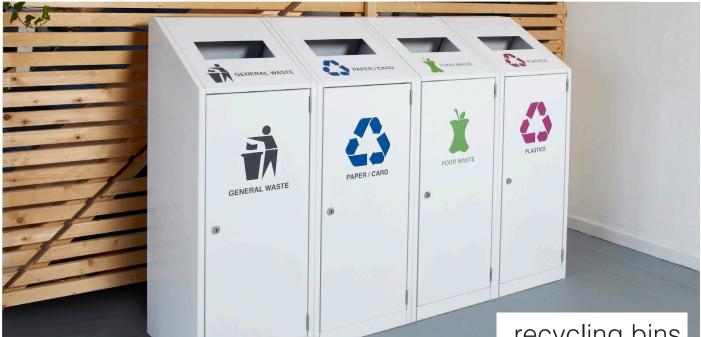

#### Extent of Range

Recycling bins for cafés and offices. Laser cut design to aid recycling.

#### Features

Type: Recycling bin with removable internal bin.

Door: Laser-cut signage with contrasting colour back panel. Single hinged door with cam lock.

Carcase: 20swg metal, bent and welded. Internal Bin: Perforated metal bin with metal handle, sits on internal guides to ensure it aligns with the drop hole.

#### Designs and Standard Colours

Food Recycling: Fern Green GFM. General Waste: Graphite Grey GGM. Confidential Recycling: Tomato Red RTM. Paper Recycling: Violet Blue UVM. Plastic Recycling: Red Violet RLM.

#### Dimensions

Height: 1050mm Width: 390mm Depth: 390mm

Standard Drop Hole: 240mm x 100mm Confidential Drop Hole: 295mm x 22mm