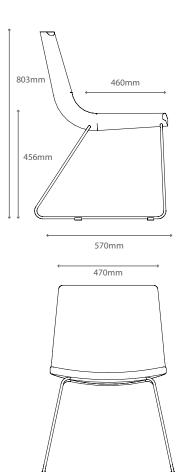

#### Dimensions

Overall Width: 566mm Overall Depth: 570mm Overall Height: 803mm Seat Height: 456mm Seat Width: 490mm Seat Depth: 460mm Back Width: 470mm

490mm