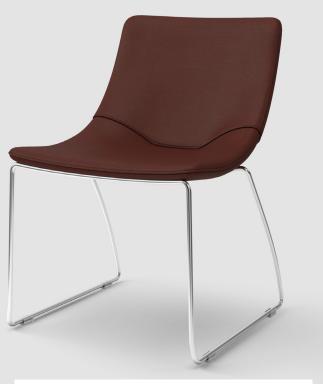

#### Extent of Range

Valido chair with a choice of frame styles including chrome skid base, 4 star polished bases and 4 leg and raised wooden base.

#### Features

Type: Standalone lounge and relaxed meeting chair.

Frame: FSC plywood Core with 50mm Moulded CMHR foam.

Legs: 12mm steel rod skid frame with chrome finish. Clear glides.

Upholstery: Fully upholstered. Single or two tone upholstery. Two tone option one features fabric 1: back and fabric 2: seat. Two tone option two features fabric 1: inside and fabric 2: outside. Two tone fabric must be of the same price bracket.

#### Materials

Steel: 12mm steel tube finished in chrome. Trivalent chromium (tri-chrome) plating provides added protection extending the product lifecycle.

### Base Finishes

Standard Flexiform finishes.

Chrome Leg