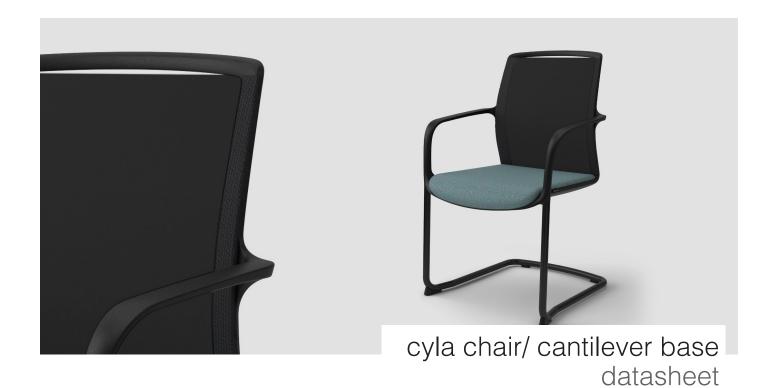

### Extent of Range

Cyla is a versatile mesh back meeting and work chair with 3 base options, integral arms and black painted frame.

### Features

Type: Meeting & work chair

Back: One piece injection moulded polypropylene plastic with mesh supportive back. Black mesh and black fabric.

Seat: FSC timber and nylon core with Combustion Modified High Resilience (CMHR) foam. Waterfall seat for comfort.

Base: 25mm steel cantilever frame in black.

Arms: Plastic fixed twin arm in black.