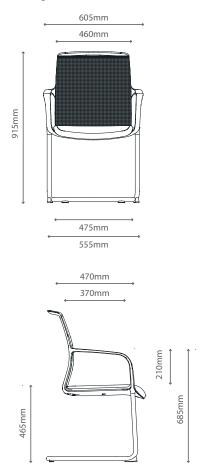

## Product Environmental Certification

Dimensions

Overall Width: 605mm Overall Depth: 600mm Overall Height: 915mm Seat Height: 465mm Seat Width: 475mm Seat Depth: 470mm Back Width: 460mm

Overall Arm Height: 685mm Arm Height from Seat: 210mm

600mm