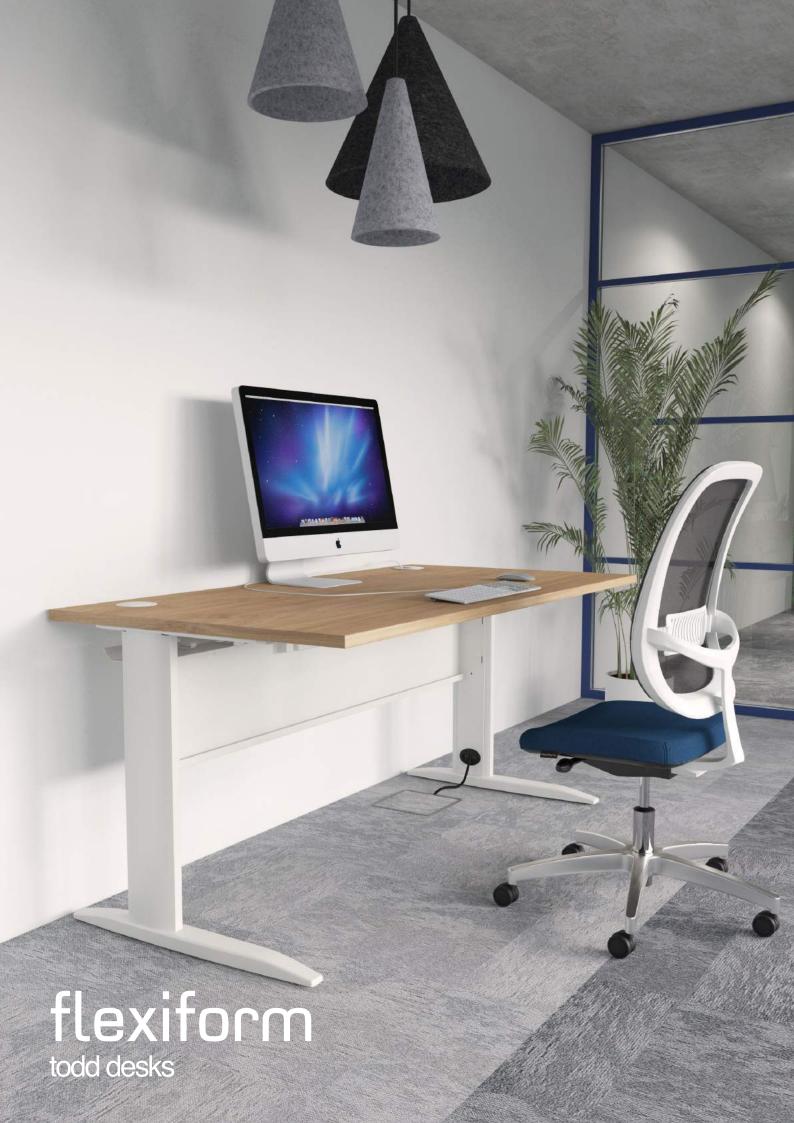

## on your todd

The Todd desk is our next generation of single cantilever desks, a new and improved version of our popular Solo desk. Designed and manufactured in-house, the Todd desk is inspired by our local phrase of 'on your todd' - to be by yourself. The new Todd desk can be used as a single standalone desk, or with modular extensions to maximise leg space and reduce cost creating side-to-side or back-to-back configurations.

Ideal for temporary or fast-paced offices with constantly changing team structures, Todd desks are quick and easy to relocate and reassemble and feature a comprehensive cable management system to keep your office looking tidy. The Todd desking range comes equipped with a steel modesty panel and a hidden vertical cable management system (1) for wires to feed up the leg into the rear cable tray (2) and up through the desk cable ports (3).

## todd

Single Todd Desk

Ideal for fast-paced offices with constantly changing team structures. Todd desks are guick and easy to relocate and assemble.