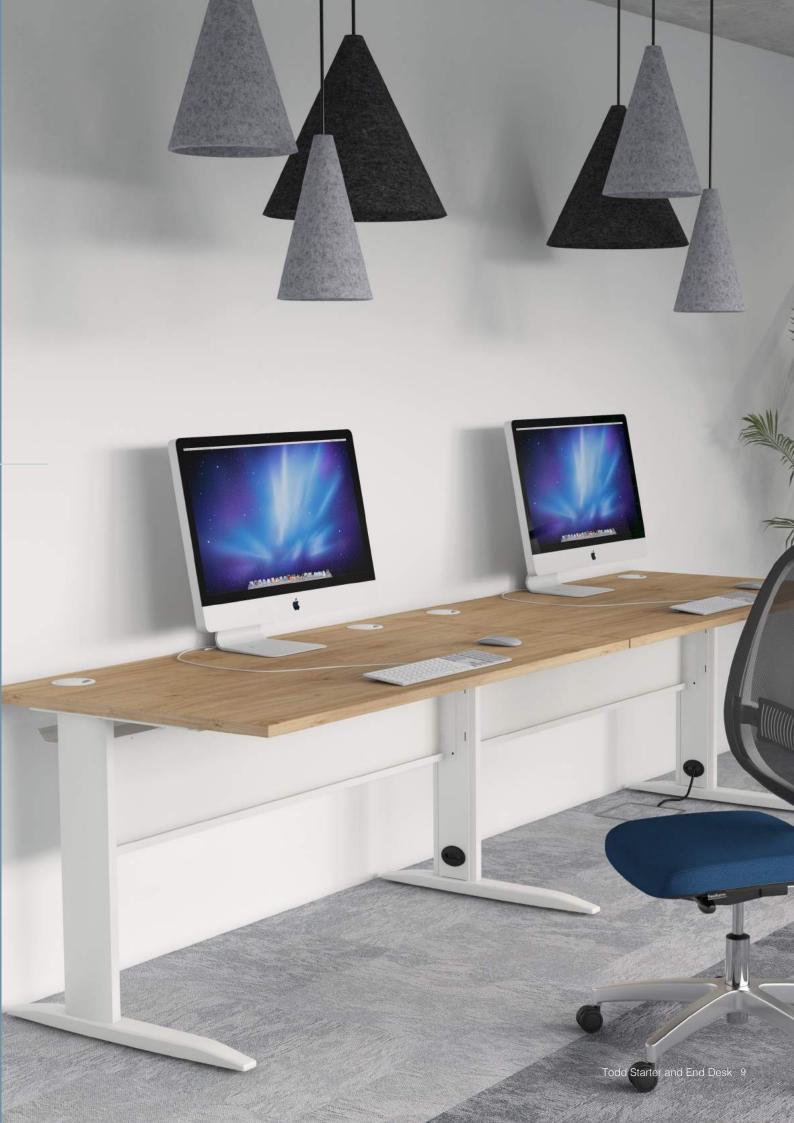

Single Desk

Side-to-Side Modular Desk

Side-to-Side Modular Desk x2 Placed into a back-to-back desk configuration

## on your todd

The Todd desk is our next generation of single cantilever desks, a new and improved version of our popular Solo desk. Designed and manufactured in-house, the Todd desk is inspired by our local phrase of 'on your todd' - to be by yourself. The new Todd desk can be used as a single standalone desk, or with modular extensions to maximise leg space and reduce cost creating side-to-side or back-to-back configurations.

## FEATURES & BENEFITS

- Standalone or side-to-side desking run that can be placed into back-to-back desk configuration.
- Cantilever-styled leg with integral cable management to feed cables from floors to the rear cable tray.
- Rear cable tray with a cable access point to feed cables to desktop
- Two on-desk cable ports in a white fixing.
- Rectangular top.
- Fixed 25mm MFC worktop with 2mm ABS edge.
- Fixed height at 730mm
- Available workstation widths: 800mm 1800mm
- Available with privacy screens, on-desk and under-desk electrics & monitor arms.
- Tested to: BS EN 527-2: 2016 + A1: 2019, BS EN ISO 9241 1999 Part 5, and BS EN 527, 2011, Part 1.