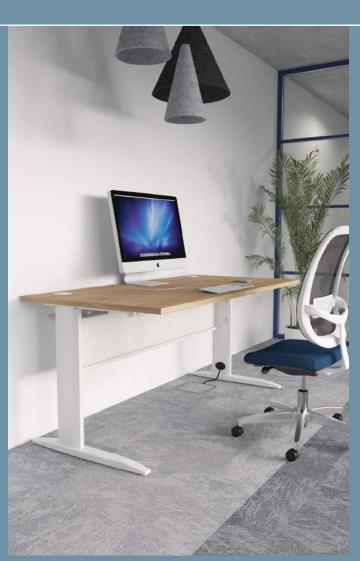

## on your todd

The Todd desk is our next generation of single cantilever desks, a new and improved version of our popular Solo desk. Designed and manufactured in-house, the Todd desk is inspired by our local phrase of 'on your todd' - to be by yourself. The new Todd desk can be used as a single standalone desk, or with modular extensions to maximise leg space and reduce cost creating side-to-side or back-to-back configurations.

## todd

Single Todd Desk

Ideal for fast-paced offices with constantly changing team structures. Todd desks are guick and easy to relocate and assemble.