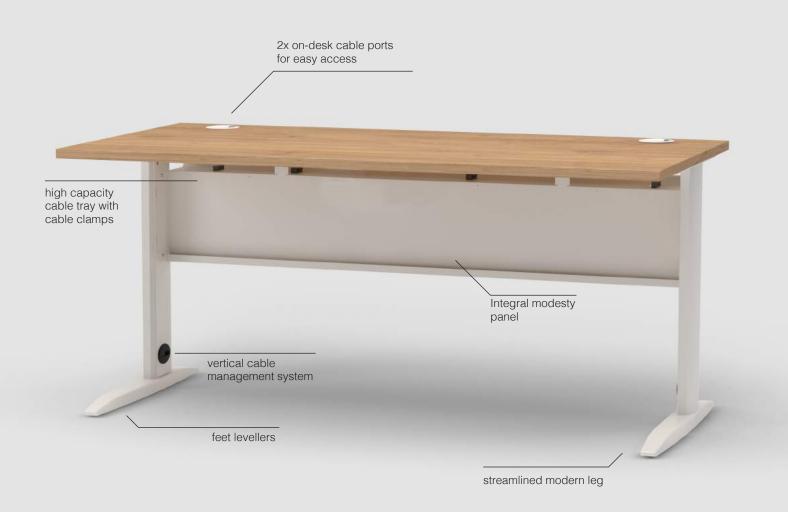

Ideal for temporary or fast-paced offices with constantly changing team structures, Todd desks are quick and easy to relocate and reassemble and feature a comprehensive cable management system to keep your office looking tidy. The Todd desking range comes equipped with a steel modesty panel and a hidden vertical cable management system (1) for wires to feed up the leg into the rear cable tray (2) and up through the desk cable ports (3).

## FEATURES & BENEFITS

- Standalone or side-to-side desking run that can be placed into back-to-back desk configuration.
- Cantilever-styled leg with integral cable management to feed cables from floors to the rear cable tray.
- Rear cable tray with a cable access point to feed cables to desktop
- Two on-desk cable ports in a white fixing.
- Rectangular top.
- Fixed 25mm MFC worktop with 2mm ABS edge.
- Fixed height at 730mm
- Available workstation widths: 800mm 1800mm
- Available with privacy screens, on-desk and under-desk electrics & monitor arms.
- Tested to: BS EN 527-2: 2016 + A1: 2019, BS EN ISO 9241 1999 Part 5, and BS EN 527, 2011, Part 1.