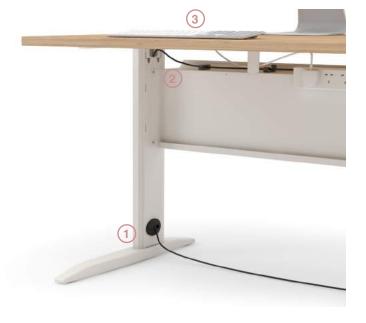

Ideal for temporary or fast-paced offices with constantly changing team structures, Todd desks are quick and easy to relocate and reassemble and feature a comprehensive cable management system to keep your office looking tidy. The Todd desking range comes equipped with a steel modesty panel and a hidden vertical cable management system (1) for wires to feed up the leg into the rear cable tray (2) and up through the desk cable ports (3).