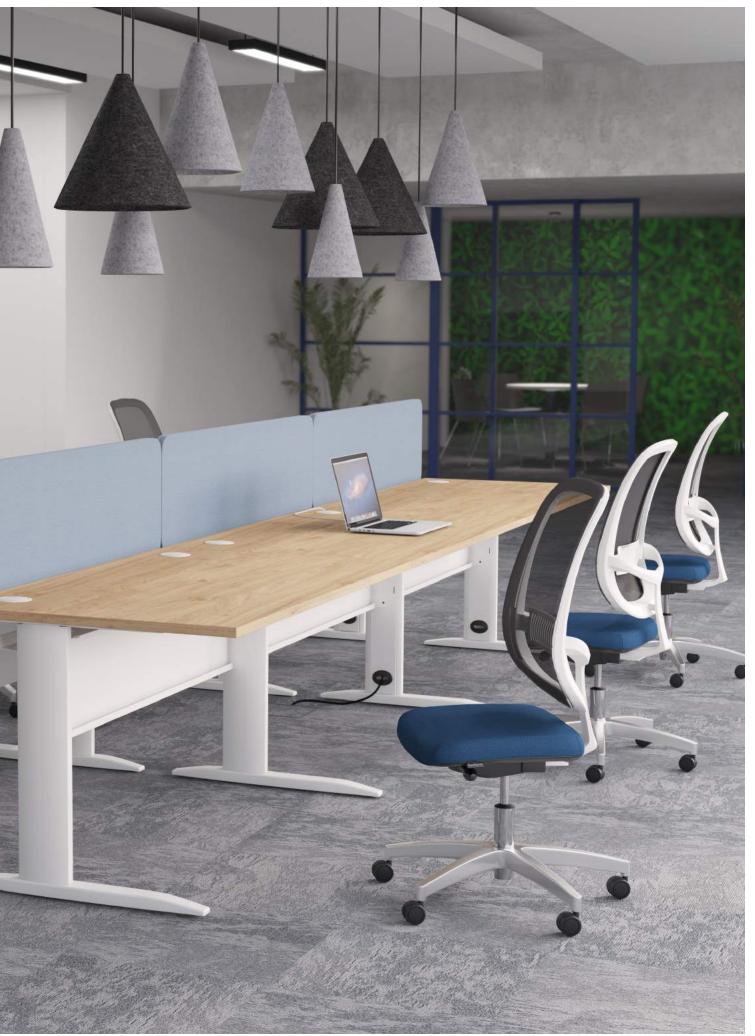

## on your todd

The Todd desk is our next generation of single cantilever desks, a new and improved version of our popular Solo desk. Designed and manufactured in-house, the Todd desk is inspired by our local phrase of 'on your todd' - to be by yourself. The new Todd desk can be used as a single standalone desk, or with modular extensions to maximise leg space and reduce cost creating side-to-side or back-to-back configurations.

## FEATURES & BENEFITS

- Standalone or side-to-side desking run that can be placed into back-to-back desk configuration.
- Cantilever-styled leg with integral cable management to feed cables from floors to the rear cable tray.
- Rear cable tray with a cable access point to feed cables to desktop
- Two on-desk cable ports in a white fixing.
- Rectangular top.
- Fixed 25mm MFC worktop with 2mm ABS edge.
- Fixed height at 730mm
- Available workstation widths: 800mm 1800mm
- Available with privacy screens, on-desk and under-desk electrics & monitor arms.
- Tested to: BS EN 527-2: 2016 + A1: 2019, BS EN ISO 9241 1999 Part 5, and BS EN 527, 2011, Part 1.