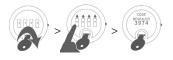

### Management Lost Code Retrieval Step 1: Enter Key and turn clockwise. Step 2: Code revealed.