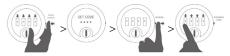

#### User Operating Instructions

Step 1: Press and hold side button.Step 2: Spin the digits to your unique code.Step 3: Release side button.Step 4: Scramble the code.

To open, enter the code and twist the lock right.