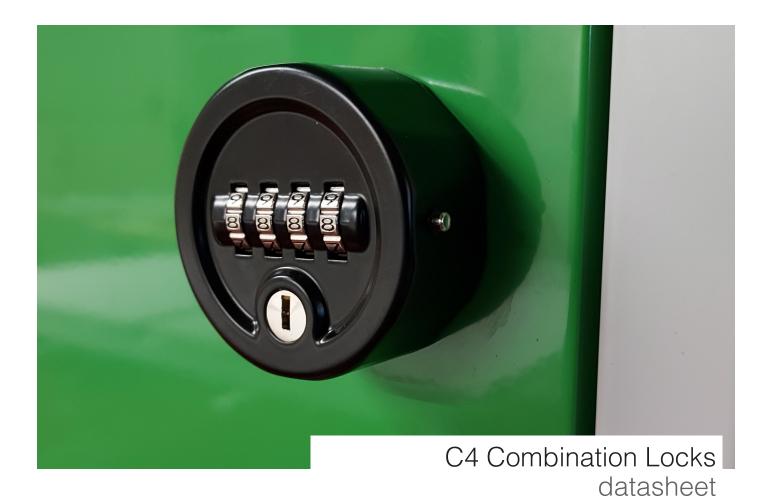

#### Dimensions

Diameter: 60mm Depth: 45mm, 25.6mm from locker door surface.

### Features

Type: 4 digit lock.

Mode: Private Mode aka Single-user mode. Used on a locker that is assigned to an individual. Only the user of this locker will know the 4 digit code for this lock, so it cannot be used by anyone else. Lock type: Wafer technology provides an affordable level of security.

Combinations: Up to 10,000 combinations. Standard Material: Zamak.

Rotation: Lock rotations possible are 90° Right opening / Left closing.

Management: Master key to retrieve lost codes.