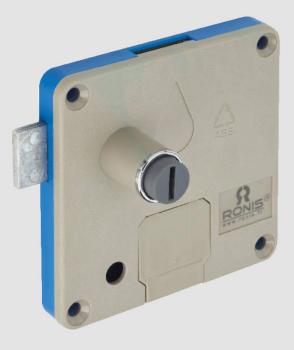

#### Features

Type: Coin operated lock. Mode: Public Mode aka Multi-user mode. Used on a locker that is not assigned to an individual. User enters £1 to use the locker. Technology: wafer technology core. Housing: ABS Plastic housing. Master Keys: 2 keys are provided as standard with a Steel key option available. Removable Barrel: Yes. Deposit box: optional deposit box. Coin: accepts £1 and €1.

#### Dimensions

Width: 110mm Depth:50mm

#### Finishes

RAL 7030 and RAL 5008 colours

### Operating Instructions

Drop  $\pounds 1$  coin into the slot and turn the key to lock.