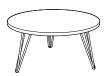

## Extent of Range

Square or circular coffee table

### Features

Type: Coffee Table.

Top: 25mm MFC top with 2mm ABS edge,

circular or square top.

Legs: 12mm diameter wire hairpin leg in black only. Circular top has 3 legs, square

tops have 4 legs as standard.

Dimensions

Height: 435mm

Diameter/Width/Depth: 600mm, 800mm.