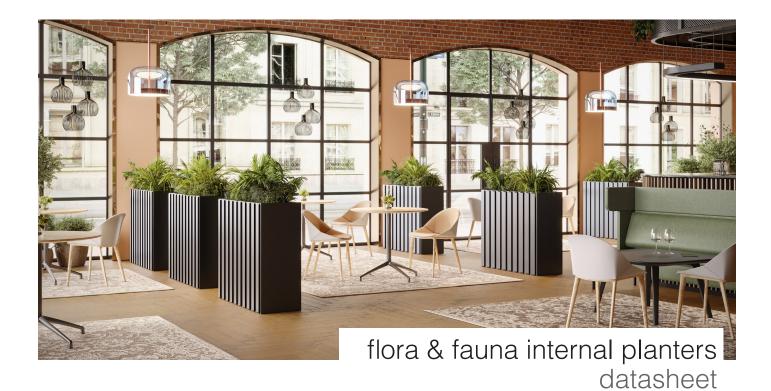

#### Extent of Range

Plain and Slatted Freestanding planters.

#### Features

Type: Freestanding planters.

Material: 20SWG galvanised steel.

Construction: Folded steel, welded and

dressed top surface.

Slats: Optional slatted finish to front fascia only. Folded steel slats welded from the inside with folded chamfered top edge. The slats are equally spaced to create continuity within a run of planters (planters must be same width).

Internal Tray: Removable internal tray with sealed design. Tray is always black as standard.

Paint: Interior paints as standard.

Dimensions

Height: 900mm

Widths: 800mm, 825mm, 1000mm.

Depth: 350mm.

Internal Tray Height: 145mm.

Widths & Litre Capacity:

800mm planter = 720mm tray/ 28litres. 825mm planter = 745mm tray/ 29litres. 1000mm planter = 920mm tray/ 36llitres.

Depth: 270mm.